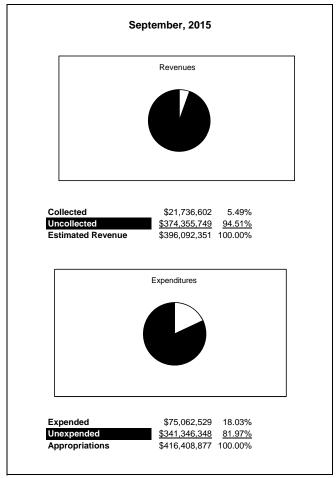

|                                                           |         | General Fund    |                 |                 |                |                 |                     |                     |
|-----------------------------------------------------------|---------|-----------------|-----------------|-----------------|----------------|-----------------|---------------------|---------------------|
| The School District of Sarasota County, FL                |         |                 |                 |                 |                |                 |                     |                     |
| Revenue & Expenditures - Budget And Actual                | Account | Budgeted        | Amounts         | Actual          | Percentage of  | Prior YTD       | Difference          | %                   |
| September 30, 2016                                        | Number  | Original        | Current         | Amounts         | Current Budget | Actual          | Increase/(Decrease) | Increase/(Decrease) |
| REVENUES                                                  |         |                 |                 |                 |                |                 |                     |                     |
| Federal Direct                                            | 3100    | 401,446.00      | 401,446.00      | 91,301.96       | 22.74%         | 102,414.91      | (11,112.95)         | -10.85%             |
| Federal Through State                                     | 3200    | 2,263,146.00    | 2,263,146.00    | 89,567.64       | 3.96%          | 108,945.60      | (19,377.96)         | -17.79%             |
| State Sources                                             | 3300    | 80,054,619.00   | 80,054,619.00   | 20,177,114.27   | 25.20%         | 20,236,149.44   | (59,035.17)         | -0.29%              |
| Local Sources                                             | 3400    | 323,189,314.00  | 323,189,314.00  | 1,864,996.44    | 0.58%          | 1,289,091.75    | 575,904.69          | 44.68%              |
| Total Revenues                                            |         | 405,908,525.00  | 405,908,525.00  | 22,222,980.31   | 5.47%          | 21,736,601.70   | 486,378.61          | 2.24%               |
| EXPENDITURES                                              |         |                 |                 |                 |                |                 |                     |                     |
| Current:                                                  |         |                 |                 |                 |                |                 |                     |                     |
| Instruction                                               | 5000    | 283,813,962.00  | 283,813,962.00  | 46,497,680.22   | 16.38%         | 45,008,088.90   | 1,489,591.32        | 3.31%               |
| Student Support Services                                  | 6100    | 23,810,980.00   | 23,810,980.00   | 4,052,198.69    | 17.02%         | 3,963,763.53    | 88,435.16           | 2.23%               |
| Instructional Media Services                              | 6200    | 4,788,074.00    | 4,788,074.00    | 618,791.28      | 12.92%         | 1,118,897.65    | (500,106.37)        | -44.70%             |
| Instruction and Curriculum Development Services           | 6300    | 3,001,511.00    | 3,001,511.00    | 599,206.36      | 19.96%         | 566,597.61      | 32,608.75           | 5.76%               |
| Instructional Staff Training Services                     | 6400    | 792,818.00      | 792,818.00      | 169,150.04      | 21.34%         | 144,246.73      | 24,903.31           | 17.26%              |
| Instruction Related Technolgy                             | 6500    | 4,712,343.00    | 4,712,343.00    | 2,442,633.61    | 51.83%         | 1,243,188.96    | 1,199,444.65        | 96.48%              |
| Board                                                     | 7100    | 997,059.00      | 997,059.00      | 166,848.19      | 16.73%         | 212,567.77      | (45,719.58)         | -21.51%             |
| General Administration                                    | 7200    | 2,004,833.00    | 2,004,833.00    | 357,766.89      | 17.85%         | 380,416.71      | (22,649.82)         | -5.95%              |
| School Administration                                     | 7300    | 19,093,213.00   | 19,093,213.00   | 4,022,786.90    | 21.07%         | 4,095,737.14    | (72,950.24)         | -1.78%              |
| Facilities Acquisition and Construction                   | 7410    | 41,081.00       | 41,081.00       | 37,984.45       | 92.46%         | 34,945.36       | 3,039.09            | 8.70%               |
| Fiscal Services                                           | 7500    | 2,100,366.00    | 2,100,366.00    | 580,433.45      | 27.63%         | 519,637.03      | 60,796.42           | 11.70%              |
| Food Services                                             | 7600    | 53,997.00       | 53,997.00       | 6,234.54        | 11.55%         | 10,922.82       | (4,688.28)          | -42.92%             |
| Central Services                                          | 7700    | 5,952,590.00    | 5,952,590.00    | 1,430,862.69    | 24.04%         | 1,394,183.81    | 36,678.88           | 2.63%               |
| Pupil Transportation Services                             | 7800    | 16,346,219.00   | 16,346,219.00   | 2,820,321.49    | 17.25%         | 2,934,834.68    | (114,513.19)        | -3.90%              |
| Operation of Plant                                        | 7900    | 35,343,933.00   | 35,343,933.00   | 8,005,503.60    | 22.65%         | 7,860,661.45    | 144,842.15          | 1.84%               |
| Maintenance of Plant                                      | 8100    | 15,619,515.00   | 15,619,515.00   | 4,472,239.65    | 28.63%         | 3,974,807.33    | 497,432.32          | 12.51%              |
| Administrative Tech Services                              | 8200    | 3,857,148.00    | 3,857,148.00    | 661,653.99      | 17.15%         | 1,195,637.75    | (533,983.76)        | -44.66%             |
| Community Services                                        | 9100    | 2,707,888.00    | 2,707,888.00    | 442,901.18      | 16.36%         | 403,393.94      | 39,507.24           | 9.79%               |
| Debt Service                                              | 9200    |                 |                 |                 |                |                 |                     |                     |
| Total Expenditures                                        |         | 425,037,530.00  | 425,037,530.00  | 77,385,197.22   | 18.21%         | 75,062,529.17   | 2,322,668.05        | 3.09%               |
| Excess (Deficiency) of Revenues Over (Under) Expenditures |         | (19,129,005.00) | (19,129,005.00) | (55,162,216.91) | 288.37%        | (53,325,927.47) | (1,836,289.44)      | 3.44%               |
| OTHER FINANCING SOURCES (USES)                            |         |                 |                 |                 |                |                 |                     |                     |
| Other Financing Sources                                   | 3700    |                 |                 |                 |                |                 |                     |                     |
| Transfers In                                              | 3600    | 20,250,661.00   | 20,250,661.00   | 5,322,903.45    | 26.29%         | 4,912,164.48    | 410,738.97          |                     |
| Transfers Out                                             | 9700    | (577,910.00)    | (577,910.00)    | 0.00            | 0.00%          | 0.00            | 0.00                |                     |
| Total Other Financing Sources (Uses)                      |         | 19,672,751.00   | 19,672,751.00   | 5,322,903.45    | 27.06%         | 4,912,164.48    | 410,738.97          |                     |
| Net Change in Fund Balances                               |         | 543,746.00      | 543,746.00      | (49,839,313.46) |                | (48,413,762.99) | (1,425,550.47)      |                     |
| Fund Balances, Prior Year                                 | 2800    | 58,877,796.00   | 58,877,796.00   | 58,877,793.64   | 100.00%        | 44,840,711.13   | 14,037,082.51       | 31.30%              |
| Adjustment to Fund Balances                               | 2891    | 0.00            | 0.00            |                 |                |                 |                     |                     |
| Fund Balances, Current Year                               | 2700    | 59,421,542.00   | 59,421,542.00   | 9,038,480.18    | 15.21%         | (3,573,051.86)  | 12,611,532.04       | -352.96%            |