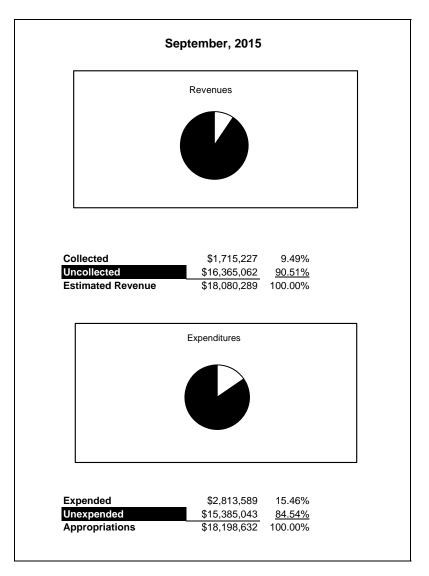

|                                                          |         | Food Service  |               |                |                |                |                     |                     |  |  |  |
|----------------------------------------------------------|---------|---------------|---------------|----------------|----------------|----------------|---------------------|---------------------|--|--|--|
| The School District of Sarasota County, FL               |         |               |               |                |                |                |                     |                     |  |  |  |
| Revenue & Expenditures - Budget And Actual               | Account | Budgeted      | Amounts       | Actual         | Percentage of  | Prior YTD      | Difference          | %                   |  |  |  |
| September 30, 2016                                       | Number  | Original      | Current       | Amounts        | Current Budget | Actual         | Increase/(Decrease) | Increase/(Decrease) |  |  |  |
| REVENUES                                                 |         |               |               |                |                |                |                     |                     |  |  |  |
| Federal Direct                                           | 3100    |               |               |                |                |                |                     |                     |  |  |  |
| Federal Through State                                    | 3200    | 13,749,973.00 | 13,749,973.00 | 343,960.26     | 2.50%          | 726,217.95     | (382,257.69)        |                     |  |  |  |
| State Sources                                            | 3300    | 168,191.00    | 168,191.00    | 0.00           | 0.00%          | 0.00           | 0.00                |                     |  |  |  |
| Local Sources                                            | 3400    | 4,841,894.00  | 4,841,894.00  | 1,087,929.47   | 22.47%         | 989,009.05     | 98,920.42           | 10.00%              |  |  |  |
| Total Revenues                                           |         | 18,760,058.00 | 18,760,058.00 | 1,431,889.73   | 7.63%          | 1,715,227.00   | (283,337.27)        | -16.52%             |  |  |  |
| EXPENDITURES                                             |         |               |               |                |                |                |                     |                     |  |  |  |
| Current:                                                 |         |               |               |                |                |                |                     |                     |  |  |  |
| Instruction                                              | 5000    |               |               |                |                |                |                     |                     |  |  |  |
| Student Support Services                                 | 6100    |               |               |                |                |                |                     |                     |  |  |  |
| Instructional Media Services                             | 6200    |               |               |                |                |                |                     |                     |  |  |  |
| Instruction and Curriculum Development Services          | 6300    |               |               |                |                |                |                     |                     |  |  |  |
| Instructional Staff Training Services                    | 6400    |               |               |                |                |                |                     |                     |  |  |  |
| Instruction Related Technolgy                            | 6500    |               |               |                |                |                |                     |                     |  |  |  |
| Board                                                    | 7100    |               |               |                |                |                |                     |                     |  |  |  |
| General Administration                                   | 7200    |               |               |                |                |                |                     |                     |  |  |  |
| School Administration                                    | 7300    |               |               |                |                |                |                     |                     |  |  |  |
| Facilities Acquisition and Construction                  | 7410    |               |               |                |                |                |                     |                     |  |  |  |
| Fiscal Services                                          | 7500    |               |               |                |                |                |                     |                     |  |  |  |
| Food Services                                            | 7600    | 19,052,028.00 | 19,052,028.00 | 3,365,210.25   | 17.66%         | 2,813,588.81   | 551,621.44          | 19.61%              |  |  |  |
| Central Services                                         | 7700    |               |               |                |                |                |                     |                     |  |  |  |
| Pupil Transportation Services                            | 7800    |               |               |                |                |                |                     |                     |  |  |  |
| Operation of Plant                                       | 7900    |               |               |                |                |                |                     |                     |  |  |  |
| Maintenance of Plant                                     | 8100    |               |               |                |                |                |                     |                     |  |  |  |
| Administrative Tech Services                             | 8200    |               |               |                |                |                |                     |                     |  |  |  |
| Community Services                                       | 9100    |               |               |                |                |                |                     |                     |  |  |  |
| Debt Service                                             | 9200    |               |               |                |                |                |                     |                     |  |  |  |
| Total Expenditures                                       |         | 19,052,028.00 | 19,052,028.00 | 3,365,210.25   | 17.66%         | 2,813,588.81   | 551,621.44          | 19.61%              |  |  |  |
| Excess (Deficiency) of Revenues Over (Under) Expenditure | s       | (291,970.00)  | (291,970.00)  | (1,933,320.52) | 662.16%        | (1,098,361.81) | (834,958.71)        | 76.02%              |  |  |  |
| OTHER FINANCING SOURCES (USES)                           |         |               |               |                |                |                |                     |                     |  |  |  |
| Transfers In                                             | 3600    |               |               |                |                |                |                     |                     |  |  |  |
| Transfers Out                                            | 9700    |               |               |                |                |                |                     |                     |  |  |  |
| Total Other Financing Sources (Uses)                     |         | 0.00          | 0.00          | 0.00           |                | 0.00           | 0.00                |                     |  |  |  |
| Net Change in Fund Balances                              |         | (291,970.00)  | (291,970.00)  | (1,933,320.52) | 662.16%        | (1,098,361.81) | (834,958.71)        | 76.02%              |  |  |  |
| Fund Balances, Prior Year                                | 2800    | 5,426,533.00  | 5,426,533.00  | 5,426,532.42   | 100.00%        | 5,394,535.87   | 31,996.55           | 0.59%               |  |  |  |
| Adjustment to Fund Balances                              | 2891    |               |               |                |                |                | ·                   |                     |  |  |  |
| Fund Balances, Current Year                              | 2700    | 5,134,563.00  | 5,134,563.00  | 3,493,211.90   | 68.03%         | 4,296,174.06   | (802,962.16)        | -18.69%             |  |  |  |