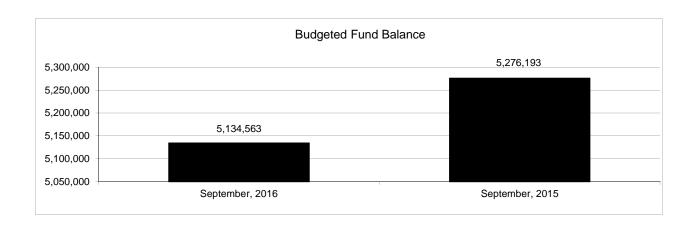

|                                                          |         | Food Service  |               |                |                |                |                     |                     |  |  |  |
|----------------------------------------------------------|---------|---------------|---------------|----------------|----------------|----------------|---------------------|---------------------|--|--|--|
| The School District of Sarasota County, FL               |         |               |               |                |                |                |                     |                     |  |  |  |
| Revenue & Expenditures - Budget And Actual               | Account | Budgeted      | Amounts       | Actual         | Percentage of  | Prior YTD      | Difference          | %                   |  |  |  |
| September 30, 2016                                       | Number  | Original      | Current       | Amounts        | Current Budget | Actual         | Increase/(Decrease) | Increase/(Decrease) |  |  |  |
| REVENUES                                                 |         |               |               |                |                |                |                     |                     |  |  |  |
| Federal Direct                                           | 3100    |               |               |                |                |                |                     |                     |  |  |  |
| Federal Through State                                    | 3200    | 13,749,973.00 | 13,749,973.00 | 343,960.26     | 2.50%          | 726,217.95     | (382,257.69)        |                     |  |  |  |
| State Sources                                            | 3300    | 168,191.00    | 168,191.00    | 0.00           | 0.00%          | 0.00           | 0.00                |                     |  |  |  |
| Local Sources                                            | 3400    | 4,841,894.00  | 4,841,894.00  | 1,087,929.47   | 22.47%         | 989,009.05     | 98,920.42           | 10.00%              |  |  |  |
| Total Revenues                                           |         | 18,760,058.00 | 18,760,058.00 | 1,431,889.73   | 7.63%          | 1,715,227.00   | (283,337.27)        | -16.52%             |  |  |  |
| EXPENDITURES                                             |         |               |               |                |                |                |                     |                     |  |  |  |
| Current:                                                 |         |               |               |                |                |                |                     |                     |  |  |  |
| Instruction                                              | 5000    |               |               |                |                |                |                     |                     |  |  |  |
| Student Support Services                                 | 6100    |               |               |                |                |                |                     |                     |  |  |  |
| Instructional Media Services                             | 6200    |               |               |                |                |                |                     |                     |  |  |  |
| Instruction and Curriculum Development Services          | 6300    |               |               |                |                |                |                     |                     |  |  |  |
| Instructional Staff Training Services                    | 6400    |               |               |                |                |                |                     |                     |  |  |  |
| Instruction Related Technolgy                            | 6500    |               |               |                |                |                |                     |                     |  |  |  |
| Board                                                    | 7100    |               |               |                |                |                |                     |                     |  |  |  |
| General Administration                                   | 7200    |               |               |                |                |                |                     |                     |  |  |  |
| School Administration                                    | 7300    |               |               |                |                |                |                     |                     |  |  |  |
| Facilities Acquisition and Construction                  | 7410    |               |               |                |                |                |                     |                     |  |  |  |
| Fiscal Services                                          | 7500    |               |               |                |                |                |                     |                     |  |  |  |
| Food Services                                            | 7600    | 19,052,028.00 | 19,052,028.00 | 3,365,210.25   | 17.66%         | 2,813,588.81   | 551,621.44          | 19.61%              |  |  |  |
| Central Services                                         | 7700    |               |               |                |                |                |                     |                     |  |  |  |
| Pupil Transportation Services                            | 7800    |               |               |                |                |                |                     |                     |  |  |  |
| Operation of Plant                                       | 7900    |               |               |                |                |                |                     |                     |  |  |  |
| Maintenance of Plant                                     | 8100    |               |               |                |                |                |                     |                     |  |  |  |
| Administrative Tech Services                             | 8200    |               |               |                |                |                |                     |                     |  |  |  |
| Community Services                                       | 9100    |               |               |                |                |                |                     |                     |  |  |  |
| Debt Service                                             | 9200    |               |               |                |                |                |                     |                     |  |  |  |
| Total Expenditures                                       |         | 19,052,028.00 | 19,052,028.00 | 3,365,210.25   | 17.66%         | 2,813,588.81   | 551,621.44          | 19.61%              |  |  |  |
| Excess (Deficiency) of Revenues Over (Under) Expenditure | s       | (291,970.00)  | (291,970.00)  | (1,933,320.52) | 662.16%        | (1,098,361.81) | (834,958.71)        | 76.02%              |  |  |  |
| OTHER FINANCING SOURCES (USES)                           |         |               |               |                |                |                |                     |                     |  |  |  |
| Transfers In                                             | 3600    |               |               |                |                |                |                     |                     |  |  |  |
| Transfers Out                                            | 9700    |               |               |                |                |                |                     |                     |  |  |  |
| Total Other Financing Sources (Uses)                     |         | 0.00          | 0.00          | 0.00           |                | 0.00           | 0.00                |                     |  |  |  |
| Net Change in Fund Balances                              |         | (291,970.00)  | (291,970.00)  | (1,933,320.52) | 662.16%        | (1,098,361.81) | (834,958.71)        | 76.02%              |  |  |  |
| Fund Balances, Prior Year                                | 2800    | 5,426,533.00  | 5,426,533.00  | 5,426,532.42   | 100.00%        | 5,394,535.87   | 31,996.55           | 0.59%               |  |  |  |
| Adjustment to Fund Balances                              | 2891    |               |               |                |                |                | ·                   |                     |  |  |  |
| Fund Balances, Current Year                              | 2700    | 5,134,563.00  | 5,134,563.00  | 3,493,211.90   | 68.03%         | 4,296,174.06   | (802,962.16)        | -18.69%             |  |  |  |