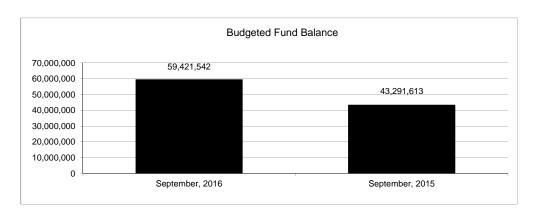

|                                                           |         | General Fund    |                 |                 |                |                 |                     |                     |
|-----------------------------------------------------------|---------|-----------------|-----------------|-----------------|----------------|-----------------|---------------------|---------------------|
| The School District of Sarasota County, FL                |         |                 |                 |                 |                |                 |                     |                     |
| Revenue & Expenditures - Budget And Actual                | Account | Budgeted        | Amounts         | Actual          | Percentage of  | Prior YTD       | Difference          | %                   |
| September 30, 2016                                        | Number  | Original        | Current         | Amounts         | Current Budget | Actual          | Increase/(Decrease) | Increase/(Decrease) |
| REVENUES                                                  |         |                 |                 |                 |                |                 |                     |                     |
| Federal Direct                                            | 3100    | 401,446.00      | 401,446.00      | 91,301.96       | 22.74%         | 102,414.91      | (11,112.95)         | -10.85%             |
| Federal Through State                                     | 3200    | 2,263,146.00    | 2,263,146.00    | 89,567.64       | 3.96%          | 108,945.60      | (19,377.96)         | -17.79%             |
| State Sources                                             | 3300    | 80,054,619.00   | 80,054,619.00   | 20,177,114.27   | 25.20%         | 20,236,149.44   | (59,035.17)         | -0.29%              |
| Local Sources                                             | 3400    | 323,189,314.00  | 323,189,314.00  | 1,864,996.44    | 0.58%          | 1,289,091.75    | 575,904.69          | 44.68%              |
| Total Revenues                                            |         | 405,908,525.00  | 405,908,525.00  | 22,222,980.31   | 5.47%          | 21,736,601.70   | 486,378.61          | 2.24%               |
| EXPENDITURES                                              |         |                 |                 |                 |                |                 |                     |                     |
| Current:                                                  |         |                 |                 |                 |                |                 |                     |                     |
| Instruction                                               | 5000    | 283,813,962.00  | 283,813,962.00  | 46,497,680.22   | 16.38%         | 45,008,088.90   | 1,489,591.32        | 3.31%               |
| Student Support Services                                  | 6100    | 23,810,980.00   | 23,810,980.00   | 4,052,198.69    | 17.02%         | 3,963,763.53    | 88,435.16           | 2.23%               |
| Instructional Media Services                              | 6200    | 4,788,074.00    | 4,788,074.00    | 618,791.28      | 12.92%         | 1,118,897.65    | (500,106.37)        | -44.70%             |
| Instruction and Curriculum Development Services           | 6300    | 3,001,511.00    | 3,001,511.00    | 599,206.36      | 19.96%         | 566,597.61      | 32,608.75           | 5.76%               |
| Instructional Staff Training Services                     | 6400    | 792,818.00      | 792,818.00      | 169,150.04      | 21.34%         | 144,246.73      | 24,903.31           | 17.26%              |
| Instruction Related Technolgy                             | 6500    | 4,712,343.00    | 4,712,343.00    | 2,442,633.61    | 51.83%         | 1,243,188.96    | 1,199,444.65        | 96.48%              |
| Board                                                     | 7100    | 997,059.00      | 997,059.00      | 166,848.19      | 16.73%         | 212,567.77      | (45,719.58)         | -21.51%             |
| General Administration                                    | 7200    | 2,004,833.00    | 2,004,833.00    | 357,766.89      | 17.85%         | 380,416.71      | (22,649.82)         | -5.95%              |
| School Administration                                     | 7300    | 19,093,213.00   | 19,093,213.00   | 4,022,786.90    | 21.07%         | 4,095,737.14    | (72,950.24)         | -1.78%              |
| Facilities Acquisition and Construction                   | 7410    | 41,081.00       | 41,081.00       | 37,984.45       | 92.46%         | 34,945.36       | 3,039.09            | 8.70%               |
| Fiscal Services                                           | 7500    | 2,100,366.00    | 2,100,366.00    | 580,433.45      | 27.63%         | 519,637.03      | 60,796.42           | 11.70%              |
| Food Services                                             | 7600    | 53,997.00       | 53,997.00       | 6,234.54        | 11.55%         | 10,922.82       | (4,688.28)          | -42.92%             |
| Central Services                                          | 7700    | 5,952,590.00    | 5,952,590.00    | 1,430,862.69    | 24.04%         | 1,394,183.81    | 36,678.88           | 2.63%               |
| Pupil Transportation Services                             | 7800    | 16,346,219.00   | 16,346,219.00   | 2,820,321.49    | 17.25%         | 2,934,834.68    | (114,513.19)        | -3.90%              |
| Operation of Plant                                        | 7900    | 35,343,933.00   | 35,343,933.00   | 8,005,503.60    | 22.65%         | 7,860,661.45    | 144,842.15          | 1.84%               |
| Maintenance of Plant                                      | 8100    | 15,619,515.00   | 15,619,515.00   | 4,472,239.65    | 28.63%         | 3,974,807.33    | 497,432.32          | 12.51%              |
| Administrative Tech Services                              | 8200    | 3,857,148.00    | 3,857,148.00    | 661,653.99      | 17.15%         | 1,195,637.75    | (533,983.76)        | -44.66%             |
| Community Services                                        | 9100    | 2,707,888.00    | 2,707,888.00    | 442,901.18      | 16.36%         | 403,393.94      | 39,507.24           | 9.79%               |
| Debt Service                                              | 9200    |                 |                 |                 |                |                 |                     |                     |
| Total Expenditures                                        |         | 425,037,530.00  | 425,037,530.00  | 77,385,197.22   | 18.21%         | 75,062,529.17   | 2,322,668.05        | 3.09%               |
| Excess (Deficiency) of Revenues Over (Under) Expenditures |         | (19,129,005.00) | (19,129,005.00) | (55,162,216.91) | 288.37%        | (53,325,927.47) | (1,836,289.44)      | 3.44%               |
| OTHER FINANCING SOURCES (USES)                            |         |                 |                 |                 |                |                 |                     |                     |
| Other Financing Sources                                   | 3700    |                 |                 |                 |                |                 |                     |                     |
| Transfers In                                              | 3600    | 20,250,661.00   | 20,250,661.00   | 5,322,903.45    | 26.29%         | 4,912,164.48    | 410,738.97          |                     |
| Transfers Out                                             | 9700    | (577,910.00)    | (577,910.00)    | 0.00            | 0.00%          | 0.00            | 0.00                |                     |
| Total Other Financing Sources (Uses)                      |         | 19,672,751.00   | 19,672,751.00   | 5,322,903.45    | 27.06%         | 4,912,164.48    | 410,738.97          |                     |
| Net Change in Fund Balances                               |         | 543,746.00      | 543,746.00      | (49,839,313.46) |                | (48,413,762.99) | (1,425,550.47)      |                     |
| Fund Balances, Prior Year                                 | 2800    | 58,877,796.00   | 58,877,796.00   | 58,877,793.64   | 100.00%        | 44,840,711.13   | 14,037,082.51       | 31.30%              |
| Adjustment to Fund Balances                               | 2891    | 0.00            | 0.00            |                 |                |                 |                     |                     |
| Fund Balances, Current Year                               | 2700    | 59,421,542.00   | 59,421,542.00   | 9,038,480.18    | 15.21%         | (3,573,051.86)  | 12,611,532.04       | -352.96%            |