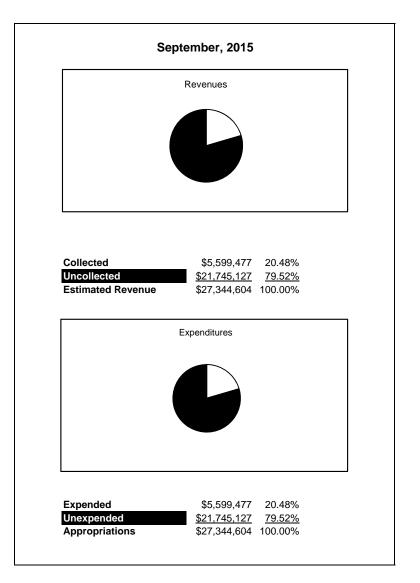

|                                                          |         | Food Service  |               |                |                |                |                     |                     |  |  |  |
|----------------------------------------------------------|---------|---------------|---------------|----------------|----------------|----------------|---------------------|---------------------|--|--|--|
| The School District of Sarasota County, FL               |         |               |               |                |                |                |                     |                     |  |  |  |
| Revenue & Expenditures - Budget And Actual               | Account | Budgeted      | Amounts       | Actual         | Percentage of  | Prior YTD      | Difference          | %                   |  |  |  |
| September 30, 2016                                       | Number  | Original      | Current       | Amounts        | Current Budget | Actual         | Increase/(Decrease) | Increase/(Decrease) |  |  |  |
| REVENUES                                                 |         |               |               |                |                |                |                     |                     |  |  |  |
| Federal Direct                                           | 3100    |               |               |                |                |                |                     |                     |  |  |  |
| Federal Through State                                    | 3200    | 13,749,973.00 | 13,749,973.00 | 343,960.26     | 2.50%          | 726,217.95     | (382,257.69)        |                     |  |  |  |
| State Sources                                            | 3300    | 168,191.00    | 168,191.00    | 0.00           | 0.00%          | 0.00           | 0.00                |                     |  |  |  |
| Local Sources                                            | 3400    | 4,841,894.00  | 4,841,894.00  | 1,087,929.47   | 22.47%         | 989,009.05     | 98,920.42           | 10.00%              |  |  |  |
| Total Revenues                                           |         | 18,760,058.00 | 18,760,058.00 | 1,431,889.73   | 7.63%          | 1,715,227.00   | (283,337.27)        | -16.52%             |  |  |  |
| EXPENDITURES                                             |         |               |               |                |                |                |                     |                     |  |  |  |
| Current:                                                 |         |               |               |                |                |                |                     |                     |  |  |  |
| Instruction                                              | 5000    |               |               |                |                |                |                     |                     |  |  |  |
| Student Support Services                                 | 6100    |               |               |                |                |                |                     |                     |  |  |  |
| Instructional Media Services                             | 6200    |               |               |                |                |                |                     |                     |  |  |  |
| Instruction and Curriculum Development Services          | 6300    |               |               |                |                |                |                     |                     |  |  |  |
| Instructional Staff Training Services                    | 6400    |               |               |                |                |                |                     |                     |  |  |  |
| Instruction Related Technolgy                            | 6500    |               |               |                |                |                |                     |                     |  |  |  |
| Board                                                    | 7100    |               |               |                |                |                |                     |                     |  |  |  |
| General Administration                                   | 7200    |               |               |                |                |                |                     |                     |  |  |  |
| School Administration                                    | 7300    |               |               |                |                |                |                     |                     |  |  |  |
| Facilities Acquisition and Construction                  | 7410    |               |               |                |                |                |                     |                     |  |  |  |
| Fiscal Services                                          | 7500    |               |               |                |                |                |                     |                     |  |  |  |
| Food Services                                            | 7600    | 19,052,028.00 | 19,052,028.00 | 3,365,210.25   | 17.66%         | 2,813,588.81   | 551,621.44          | 19.61%              |  |  |  |
| Central Services                                         | 7700    |               |               |                |                |                |                     |                     |  |  |  |
| Pupil Transportation Services                            | 7800    |               |               |                |                |                |                     |                     |  |  |  |
| Operation of Plant                                       | 7900    |               |               |                |                |                |                     |                     |  |  |  |
| Maintenance of Plant                                     | 8100    |               |               |                |                |                |                     |                     |  |  |  |
| Administrative Tech Services                             | 8200    |               |               |                |                |                |                     |                     |  |  |  |
| Community Services                                       | 9100    |               |               |                |                |                |                     |                     |  |  |  |
| Debt Service                                             | 9200    |               |               |                |                |                |                     |                     |  |  |  |
| Total Expenditures                                       |         | 19,052,028.00 | 19,052,028.00 | 3,365,210.25   | 17.66%         | 2,813,588.81   | 551,621.44          | 19.61%              |  |  |  |
| Excess (Deficiency) of Revenues Over (Under) Expenditure | s       | (291,970.00)  | (291,970.00)  | (1,933,320.52) | 662.16%        | (1,098,361.81) | (834,958.71)        | 76.02%              |  |  |  |
| OTHER FINANCING SOURCES (USES)                           |         |               |               |                |                |                |                     |                     |  |  |  |
| Transfers In                                             | 3600    |               |               |                |                |                |                     |                     |  |  |  |
| Transfers Out                                            | 9700    |               |               |                |                |                |                     |                     |  |  |  |
| Total Other Financing Sources (Uses)                     |         | 0.00          | 0.00          | 0.00           |                | 0.00           | 0.00                |                     |  |  |  |
| Net Change in Fund Balances                              |         | (291,970.00)  | (291,970.00)  | (1,933,320.52) | 662.16%        | (1,098,361.81) | (834,958.71)        | 76.02%              |  |  |  |
| Fund Balances, Prior Year                                | 2800    | 5,426,533.00  | 5,426,533.00  | 5,426,532.42   | 100.00%        | 5,394,535.87   | 31,996.55           | 0.59%               |  |  |  |
| Adjustment to Fund Balances                              | 2891    |               |               |                |                |                | ·                   |                     |  |  |  |
| Fund Balances, Current Year                              | 2700    | 5,134,563.00  | 5,134,563.00  | 3,493,211.90   | 68.03%         | 4,296,174.06   | (802,962.16)        | -18.69%             |  |  |  |