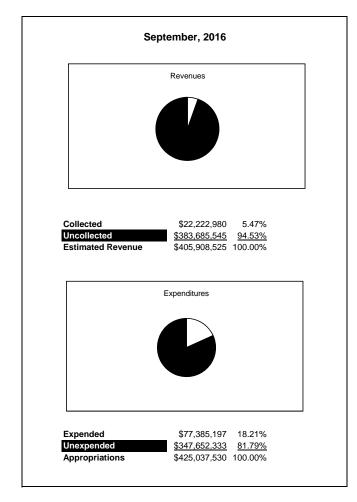

|                                                           |         | General Fund    |                 |                 |                |                 |                     |                     |
|-----------------------------------------------------------|---------|-----------------|-----------------|-----------------|----------------|-----------------|---------------------|---------------------|
| The School District of Sarasota County, FL                |         |                 |                 |                 |                |                 |                     |                     |
| Revenue & Expenditures - Budget And Actual                | Account | Budgeted        | Amounts         | Actual          | Percentage of  | Prior YTD       | Difference          | %                   |
| September 30, 2016                                        | Number  | Original        | Current         | Amounts         | Current Budget | Actual          | Increase/(Decrease) | Increase/(Decrease) |
| REVENUES                                                  |         |                 |                 |                 |                |                 |                     |                     |
| Federal Direct                                            | 3100    | 401,446.00      | 401,446.00      | 91,301.96       | 22.74%         | 102,414.91      | (11,112.95)         | -10.85%             |
| Federal Through State                                     | 3200    | 2,263,146.00    | 2,263,146.00    | 89,567.64       | 3.96%          | 108,945.60      | (19,377.96)         | -17.79%             |
| State Sources                                             | 3300    | 80,054,619.00   | 80,054,619.00   | 20,177,114.27   | 25.20%         | 20,236,149.44   | (59,035.17)         | -0.29%              |
| Local Sources                                             | 3400    | 323,189,314.00  | 323,189,314.00  | 1,864,996.44    | 0.58%          | 1,289,091.75    | 575,904.69          | 44.68%              |
| Total Revenues                                            |         | 405,908,525.00  | 405,908,525.00  | 22,222,980.31   | 5.47%          | 21,736,601.70   | 486,378.61          | 2.24%               |
| EXPENDITURES                                              |         |                 |                 |                 |                |                 |                     |                     |
| Current:                                                  |         |                 |                 |                 |                |                 |                     |                     |
| Instruction                                               | 5000    | 283,813,962.00  | 283,813,962.00  | 46,497,680.22   | 16.38%         | 45,008,088.90   | 1,489,591.32        | 3.31%               |
| Student Support Services                                  | 6100    | 23,810,980.00   | 23,810,980.00   | 4,052,198.69    | 17.02%         | 3,963,763.53    | 88,435.16           | 2.23%               |
| Instructional Media Services                              | 6200    | 4,788,074.00    | 4,788,074.00    | 618,791.28      | 12.92%         | 1,118,897.65    | (500,106.37)        | -44.70%             |
| Instruction and Curriculum Development Services           | 6300    | 3,001,511.00    | 3,001,511.00    | 599,206.36      | 19.96%         | 566,597.61      | 32,608.75           | 5.76%               |
| Instructional Staff Training Services                     | 6400    | 792,818.00      | 792,818.00      | 169,150.04      | 21.34%         | 144,246.73      | 24,903.31           | 17.26%              |
| Instruction Related Technolgy                             | 6500    | 4,712,343.00    | 4,712,343.00    | 2,442,633.61    | 51.83%         | 1,243,188.96    | 1,199,444.65        | 96.48%              |
| Board                                                     | 7100    | 997,059.00      | 997,059.00      | 166,848.19      | 16.73%         | 212,567.77      | (45,719.58)         | -21.51%             |
| General Administration                                    | 7200    | 2,004,833.00    | 2,004,833.00    | 357,766.89      | 17.85%         | 380,416.71      | (22,649.82)         | -5.95%              |
| School Administration                                     | 7300    | 19,093,213.00   | 19,093,213.00   | 4,022,786.90    | 21.07%         | 4,095,737.14    | (72,950.24)         | -1.78%              |
| Facilities Acquisition and Construction                   | 7410    | 41,081.00       | 41,081.00       | 37,984.45       | 92.46%         | 34,945.36       | 3,039.09            | 8.70%               |
| Fiscal Services                                           | 7500    | 2,100,366.00    | 2,100,366.00    | 580,433.45      | 27.63%         | 519,637.03      | 60,796.42           | 11.70%              |
| Food Services                                             | 7600    | 53,997.00       | 53,997.00       | 6,234.54        | 11.55%         | 10,922.82       | (4,688.28)          | -42.92%             |
| Central Services                                          | 7700    | 5,952,590.00    | 5,952,590.00    | 1,430,862.69    | 24.04%         | 1,394,183.81    | 36,678.88           | 2.63%               |
| Pupil Transportation Services                             | 7800    | 16,346,219.00   | 16,346,219.00   | 2,820,321.49    | 17.25%         | 2,934,834.68    | (114,513.19)        | -3.90%              |
| Operation of Plant                                        | 7900    | 35,343,933.00   | 35,343,933.00   | 8,005,503.60    | 22.65%         | 7,860,661.45    | 144,842.15          | 1.84%               |
| Maintenance of Plant                                      | 8100    | 15,619,515.00   | 15,619,515.00   | 4,472,239.65    | 28.63%         | 3,974,807.33    | 497,432.32          | 12.51%              |
| Administrative Tech Services                              | 8200    | 3,857,148.00    | 3,857,148.00    | 661,653.99      | 17.15%         | 1,195,637.75    | (533,983.76)        | -44.66%             |
| Community Services                                        | 9100    | 2,707,888.00    | 2,707,888.00    | 442,901.18      | 16.36%         | 403,393.94      | 39,507.24           | 9.79%               |
| Debt Service                                              | 9200    |                 |                 |                 |                |                 |                     |                     |
| Total Expenditures                                        |         | 425,037,530.00  | 425,037,530.00  | 77,385,197.22   | 18.21%         | 75,062,529.17   | 2,322,668.05        | 3.09%               |
| Excess (Deficiency) of Revenues Over (Under) Expenditures |         | (19,129,005.00) | (19,129,005.00) | (55,162,216.91) | 288.37%        | (53,325,927.47) | (1,836,289.44)      | 3.44%               |
| OTHER FINANCING SOURCES (USES)                            |         |                 |                 |                 |                |                 |                     |                     |
| Other Financing Sources                                   | 3700    |                 |                 |                 |                |                 |                     |                     |
| Transfers In                                              | 3600    | 20,250,661.00   | 20,250,661.00   | 5,322,903.45    | 26.29%         | 4,912,164.48    | 410,738.97          |                     |
| Transfers Out                                             | 9700    | (577,910.00)    | (577,910.00)    | 0.00            | 0.00%          | 0.00            | 0.00                |                     |
| Total Other Financing Sources (Uses)                      |         | 19,672,751.00   | 19,672,751.00   | 5,322,903.45    | 27.06%         | 4,912,164.48    | 410,738.97          |                     |
| Net Change in Fund Balances                               |         | 543,746.00      | 543,746.00      | (49,839,313.46) |                | (48,413,762.99) | (1,425,550.47)      |                     |
| Fund Balances, Prior Year                                 | 2800    | 58,877,796.00   | 58,877,796.00   | 58,877,793.64   | 100.00%        | 44,840,711.13   | 14,037,082.51       | 31.30%              |
| Adjustment to Fund Balances                               | 2891    | 0.00            | 0.00            |                 |                |                 |                     |                     |
| Fund Balances, Current Year                               | 2700    | 59,421,542.00   | 59,421,542.00   | 9,038,480.18    | 15.21%         | (3,573,051.86)  | 12,611,532.04       | -352.96%            |