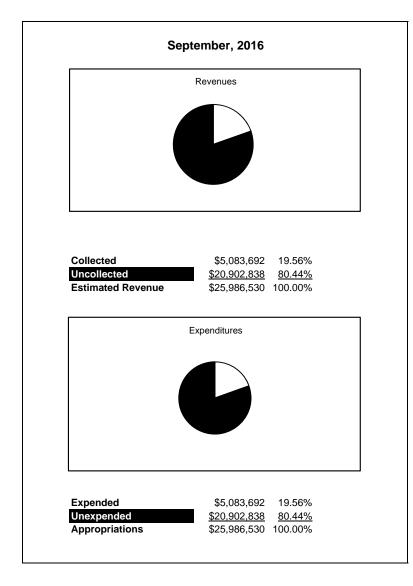

|                                                           |         | Special Revenue |               |              |                       |              |                     |                     |
|-----------------------------------------------------------|---------|-----------------|---------------|--------------|-----------------------|--------------|---------------------|---------------------|
| The School District of Sarasota County, FL                |         |                 |               |              |                       |              |                     |                     |
| Revenue & Expenditures - Budget And Actual                | Account | Budgeted        | Amounts       | Actual       | Percentage of         | Prior YTD    | Difference          | %                   |
| September 30, 2016                                        | Number  | Original        | Current       | Amounts      | <b>Current Budget</b> | Actual       | Increase/(Decrease) | Increase/(Decrease) |
| REVENUES                                                  |         |                 |               |              |                       |              |                     |                     |
| Federal Direct                                            | 3100    | 1,562,326.00    | 1,562,326.00  | 269,833.75   | 17.27%                | 314,921.69   | (45,087.94)         | -14.32%             |
| Federal Through State                                     | 3200    | 22,101,534.00   | 22,101,534.00 | 3,445,984.31 | 15.59%                | 3,478,551.30 | (32,566.99)         | -0.94%              |
| State Sources                                             | 3300    |                 |               |              |                       |              |                     |                     |
| Local Sources                                             | 3400    | 2,322,670.00    | 2,322,670.00  | 1,367,874.01 | 58.89%                | 1,806,004.09 | (438,130.08)        | -24.26%             |
| Total Revenues                                            |         | 25,986,530.00   | 25,986,530.00 | 5,083,692.07 | 19.56%                | 5,599,477.08 | (515,785.01)        | -9.21%              |
| EXPENDITURES                                              |         |                 |               |              |                       |              |                     |                     |
| Current:                                                  |         |                 |               |              |                       |              |                     |                     |
| Instruction                                               | 5000    | 15,973,242.00   | 15,973,242.00 | 3,333,271.86 | 20.87%                | 3,554,854.46 | (221,582.60)        | -6.23%              |
| Student Support Services                                  | 6100    | 3,194,607.00    | 3,194,607.00  | 546,374.50   | 17.10%                | 521,574.04   | 24,800.46           | 4.75%               |
| Instructional Media Services                              | 6200    | 0.00            | 0.00          | 207.22       |                       |              | 207.22              |                     |
| Instruction and Curriculum Development Services           | 6300    | 885,824.00      | 885,824.00    | 136,676.29   | 15.43%                | 157,874.47   | (21,198.18)         | -13.43%             |
| Instructional Staff Training Services                     | 6400    | 3,471,750.00    | 3,471,750.00  | 518,342.60   | 14.93%                | 455,332.93   | 63,009.67           | 13.84%              |
| Instruction Related Technolgy                             | 6500    | 10,000.00       | 10,000.00     | 12,842.52    | 128.43%               | 393,150.82   | (380,308.30)        | -96.73%             |
| Board                                                     | 7100    |                 |               |              |                       |              |                     |                     |
| General Administration                                    | 7200    | 1,136,291.00    | 1,136,291.00  | 197,334.42   | 17.37%                | 203,842.15   | (6,507.73)          | -3.19%              |
| School Administration                                     | 7300    | 105.00          | 105.00        | 0.00         | 0.00%                 | 5,739.70     | (5,739.70)          | -100.00%            |
| Facilities Acquisition and Construction                   | 7410    |                 |               |              |                       |              |                     |                     |
| Fiscal Services                                           | 7500    | 49,950.00       | 49,950.00     | 8,174.50     | 16.37%                | 6,029.49     | 2,145.01            | 35.58%              |
| Food Services                                             | 7600    |                 |               |              |                       |              |                     |                     |
| Central Services                                          | 7700    | 233,540.00      | 233,540.00    | 40,141.07    | 17.19%                | 26,871.96    | 13,269.11           | 49.38%              |
| Pupil Transportation Services                             | 7800    | 52,685.00       | 52,685.00     | 20,086.68    | 38.13%                | 14,454.19    | 5,632.49            | 38.97%              |
| Operation of Plant                                        | 7900    |                 |               |              |                       |              |                     |                     |
| Maintenance of Plant                                      | 8100    |                 |               |              |                       |              |                     |                     |
| Administrative Tech Services                              | 8200    |                 |               |              |                       |              |                     |                     |
| Community Services                                        | 9100    | 978,536.00      | 978,536.00    | 270,240.41   | 27.62%                | 259,752.87   | 10,487.54           | 4.04%               |
| Debt Service                                              | 9200    |                 |               |              |                       |              |                     |                     |
| Total Expenditures                                        |         | 25,986,530.00   | 25,986,530.00 | 5,083,692.07 | 19.56%                | 5,599,477.08 | (515,785.01)        | -9.21%              |
| Excess (Deficiency) of Revenues Over (Under) Expenditures |         | 0.00            | 0.00          | 0.00         |                       | 0.00         | 0.00                |                     |
| OTHER FINANCING SOURCES (USES)                            |         |                 |               |              |                       |              |                     |                     |
| Transfers In                                              | 3600    |                 |               |              |                       |              |                     |                     |
| Transfers Out                                             | 9700    |                 |               |              |                       |              |                     |                     |
| Total Other Financing Sources (Uses)                      |         | 0.00            | 0.00          | 0.00         |                       | 0.00         | 0.00                |                     |
| Net Change in Fund Balances                               |         | 0.00            | 0.00          | 0.00         |                       | 0.00         | 0.00                |                     |
| Fund Balances, Prior Year                                 | 2800    | 68,045.00       | 68,045.00     | 68,044.59    |                       | 65,335.13    | 2,709.46            |                     |
| Adjustment to Fund Balances                               | 2891    |                 |               |              |                       |              |                     |                     |
| Fund Balances, Current Year                               | 2700    | 68,045.00       | 68,045.00     | 68,044.59    |                       | 65,335.13    | 2,709.46            |                     |