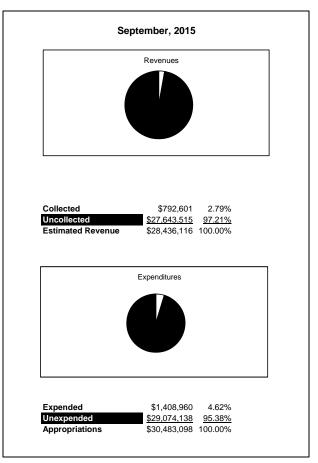

|                                                          |         | Internal Service Fund |                |               |                |               |                     |                     |
|----------------------------------------------------------|---------|-----------------------|----------------|---------------|----------------|---------------|---------------------|---------------------|
| The School District of Sarasota County, FL               |         |                       |                |               |                |               |                     |                     |
| Revenue & Expenditures - Budget And Actual               | Account | Budgeted              | Amounts        | Actual        | Percentage of  | Prior YTD     | Difference          | %                   |
| September 30, 2016                                       | Number  | Original              | Current        | Amounts       | Current Budget | Actual        | Increase/(Decrease) | Increase/(Decrease) |
| REVENUES                                                 |         |                       |                |               |                |               |                     |                     |
| Federal Direct                                           | 3100    |                       |                |               |                |               |                     |                     |
| Federal Through State                                    | 3200    |                       |                |               |                |               |                     |                     |
| State Sources                                            | 3300    |                       |                |               |                |               |                     |                     |
| Local Sources                                            | 3400    | 55,418,693.00         | 55,418,693.00  | 16,572,180.56 | 29.90%         | 792,601.12    | 15,779,579.44       | 1990.86%            |
| Total Revenues                                           |         | 55,418,693.00         | 55,418,693.00  | 16,572,180.56 | 29.90%         | 792,601.12    | 15,779,579.44       | 1990.86%            |
| EXPENDITURES                                             |         |                       |                |               |                |               |                     |                     |
| Current:                                                 |         |                       |                |               |                |               |                     |                     |
| Instruction                                              | 5000    |                       |                |               |                |               |                     |                     |
| Student Support Services                                 | 6100    |                       |                |               |                |               |                     |                     |
| Instructional Media Services                             | 6200    |                       |                |               |                |               |                     |                     |
| Instruction and Curriculum Development Services          | 6300    |                       |                |               |                |               |                     |                     |
| Instructional Staff Training Services                    | 6400    |                       |                |               |                |               |                     |                     |
| Instruction Related Technolgy                            | 6500    |                       |                |               |                |               |                     |                     |
| Board                                                    | 7100    |                       |                |               |                |               |                     |                     |
| General Administration                                   | 7200    |                       |                |               |                |               |                     |                     |
| School Administration                                    | 7300    |                       |                |               |                |               |                     |                     |
| Facilities Acquisition and Construction                  | 7410    |                       |                |               |                |               |                     |                     |
| Fiscal Services                                          | 7500    |                       |                |               |                |               |                     |                     |
| Food Services                                            | 7600    |                       |                |               |                |               |                     |                     |
| Central Services                                         | 7700    | 56,903,687.00         | 56,903,687.00  | 9,576,044.23  | 16.83%         | 1,408,960.04  | 8,167,084.19        | 579.65%             |
| Pupil Transportation Services                            | 7800    |                       |                |               |                |               |                     |                     |
| Operation of Plant                                       | 7900    |                       |                |               |                |               |                     |                     |
| Maintenance of Plant                                     | 8100    |                       |                |               |                |               |                     |                     |
| Administrative Tech Services                             | 8200    |                       |                |               |                |               |                     |                     |
| Community Services                                       | 9100    |                       |                |               |                |               |                     |                     |
| Debt Service                                             | 9200    |                       |                |               |                |               |                     |                     |
| Total Expenditures                                       |         | 56,903,687.00         | 56,903,687.00  | 9,576,044.23  | 16.83%         | 1,408,960.04  | 8,167,084.19        | 579.65%             |
| Excess (Deficiency) of Revenues Over (Under) Expenditure | S       | (1,484,994.00)        | (1,484,994.00) | 6,996,136.33  | -471.12%       | (616,358.92)  | 7,612,495.25        | -1235.08%           |
| OTHER FINANCING SOURCES (USES)                           |         |                       |                |               |                |               |                     |                     |
| Transfers In                                             | 3600    | 577,910.00            | 577,910.00     | 0.00          | 0.00%          | 0.00          | 0.00                |                     |
| Transfers Out                                            | 9700    |                       |                |               |                |               |                     |                     |
| Total Other Financing Sources (Uses)                     |         | 577,910.00            | 577,910.00     | 0.00          | 0.00%          | 0.00          | 0.00                |                     |
| Change in Net Position                                   |         | (907,084.00)          | (907,084.00)   | 6,996,136.33  | -771.28%       | (616,358.92)  | 7,612,495.25        | -1235.08%           |
| Net Position, Prior Year                                 | 2800    | 21,866,550.00         | 21,866,550.00  | 21,866,545.83 | 100.00%        | 14,393,285.25 | 7,473,260.58        | 51.92%              |
| Adjustment to Net Position                               | 2891    |                       |                |               |                |               |                     |                     |
| Net Position, Current Year                               | 2700    | 20,959,466.00         | 20,959,466.00  | 28,862,682.16 | 137.71%        | 13,776,926.33 | 15,085,755.83       | 109.50%             |