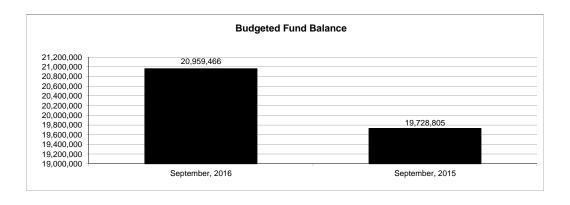

|                                                          |         | Internal Service Fund |                |               |                |               |                     |                     |
|----------------------------------------------------------|---------|-----------------------|----------------|---------------|----------------|---------------|---------------------|---------------------|
| The School District of Sarasota County, FL               |         |                       |                |               |                |               |                     |                     |
| Revenue & Expenditures - Budget And Actual               | Account | Budgeted              | Amounts        | Actual        | Percentage of  | Prior YTD     | Difference          | %                   |
| September 30, 2016                                       | Number  | Original              | Current        | Amounts       | Current Budget | Actual        | Increase/(Decrease) | Increase/(Decrease) |
| REVENUES                                                 |         |                       |                |               |                |               |                     |                     |
| Federal Direct                                           | 3100    |                       |                |               |                |               |                     |                     |
| Federal Through State                                    | 3200    |                       |                |               |                |               |                     |                     |
| State Sources                                            | 3300    |                       |                |               |                |               |                     |                     |
| Local Sources                                            | 3400    | 55,418,693.00         | 55,418,693.00  | 16,572,180.56 | 29.90%         | 792,601.12    | 15,779,579.44       | 1990.86%            |
| Total Revenues                                           |         | 55,418,693.00         | 55,418,693.00  | 16,572,180.56 | 29.90%         | 792,601.12    | 15,779,579.44       | 1990.86%            |
| EXPENDITURES                                             |         |                       |                |               |                |               |                     |                     |
| Current:                                                 |         |                       |                |               |                |               |                     |                     |
| Instruction                                              | 5000    |                       |                |               |                |               |                     |                     |
| Student Support Services                                 | 6100    |                       |                |               |                |               |                     |                     |
| Instructional Media Services                             | 6200    |                       |                |               |                |               |                     |                     |
| Instruction and Curriculum Development Services          | 6300    |                       |                |               |                |               |                     |                     |
| Instructional Staff Training Services                    | 6400    |                       |                |               |                |               |                     |                     |
| Instruction Related Technolgy                            | 6500    |                       |                |               |                |               |                     |                     |
| Board                                                    | 7100    |                       |                |               |                |               |                     |                     |
| General Administration                                   | 7200    |                       |                |               |                |               |                     |                     |
| School Administration                                    | 7300    |                       |                |               |                |               |                     |                     |
| Facilities Acquisition and Construction                  | 7410    |                       |                |               |                |               |                     |                     |
| Fiscal Services                                          | 7500    |                       |                |               |                |               |                     |                     |
| Food Services                                            | 7600    |                       |                |               |                |               |                     |                     |
| Central Services                                         | 7700    | 56,903,687.00         | 56,903,687.00  | 9,576,044.23  | 16.83%         | 1,408,960.04  | 8,167,084.19        | 579.65%             |
| Pupil Transportation Services                            | 7800    |                       |                |               |                |               |                     |                     |
| Operation of Plant                                       | 7900    |                       |                |               |                |               |                     |                     |
| Maintenance of Plant                                     | 8100    |                       |                |               |                |               |                     |                     |
| Administrative Tech Services                             | 8200    |                       |                |               |                |               |                     |                     |
| Community Services                                       | 9100    |                       |                |               |                |               |                     |                     |
| Debt Service                                             | 9200    |                       |                |               |                |               |                     |                     |
| Total Expenditures                                       |         | 56,903,687.00         | 56,903,687.00  | 9,576,044.23  | 16.83%         | 1,408,960.04  | 8,167,084.19        | 579.65%             |
| Excess (Deficiency) of Revenues Over (Under) Expenditure | S       | (1,484,994.00)        | (1,484,994.00) | 6,996,136.33  | -471.12%       | (616,358.92)  | 7,612,495.25        | -1235.08%           |
| OTHER FINANCING SOURCES (USES)                           |         |                       |                |               |                |               |                     |                     |
| Transfers In                                             | 3600    | 577,910.00            | 577,910.00     | 0.00          | 0.00%          | 0.00          | 0.00                |                     |
| Transfers Out                                            | 9700    |                       |                |               |                |               |                     |                     |
| Total Other Financing Sources (Uses)                     |         | 577,910.00            | 577,910.00     | 0.00          | 0.00%          | 0.00          | 0.00                |                     |
| Change in Net Position                                   |         | (907,084.00)          | (907,084.00)   | 6,996,136.33  | -771.28%       | (616,358.92)  | 7,612,495.25        | -1235.08%           |
| Net Position, Prior Year                                 | 2800    | 21,866,550.00         | 21,866,550.00  | 21,866,545.83 | 100.00%        | 14,393,285.25 | 7,473,260.58        | 51.92%              |
| Adjustment to Net Position                               | 2891    |                       |                |               |                |               |                     |                     |
| Net Position, Current Year                               | 2700    | 20,959,466.00         | 20,959,466.00  | 28,862,682.16 | 137.71%        | 13,776,926.33 | 15,085,755.83       | 109.50%             |