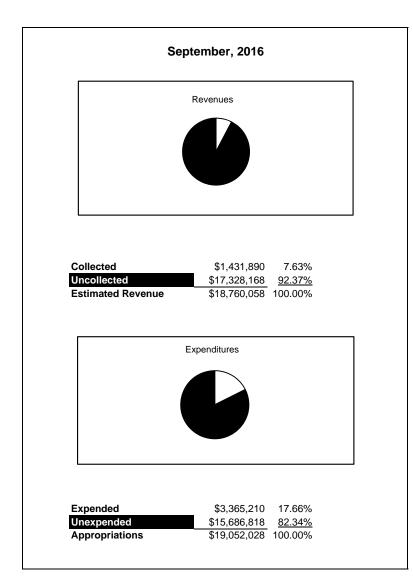

|                                                          |         | Food Service  |               |                |                |                |                     |                     |  |  |  |
|----------------------------------------------------------|---------|---------------|---------------|----------------|----------------|----------------|---------------------|---------------------|--|--|--|
| The School District of Sarasota County, FL               |         |               |               |                |                |                |                     |                     |  |  |  |
| Revenue & Expenditures - Budget And Actual               | Account | Budgeted      | Amounts       | Actual         | Percentage of  | Prior YTD      | Difference          | %                   |  |  |  |
| September 30, 2016                                       | Number  | Original      | Current       | Amounts        | Current Budget | Actual         | Increase/(Decrease) | Increase/(Decrease) |  |  |  |
| REVENUES                                                 |         |               |               |                |                |                |                     |                     |  |  |  |
| Federal Direct                                           | 3100    |               |               |                |                |                |                     |                     |  |  |  |
| Federal Through State                                    | 3200    | 13,749,973.00 | 13,749,973.00 | 343,960.26     | 2.50%          | 726,217.95     | (382,257.69)        |                     |  |  |  |
| State Sources                                            | 3300    | 168,191.00    | 168,191.00    | 0.00           | 0.00%          | 0.00           | 0.00                |                     |  |  |  |
| Local Sources                                            | 3400    | 4,841,894.00  | 4,841,894.00  | 1,087,929.47   | 22.47%         | 989,009.05     | 98,920.42           | 10.00%              |  |  |  |
| Total Revenues                                           |         | 18,760,058.00 | 18,760,058.00 | 1,431,889.73   | 7.63%          | 1,715,227.00   | (283,337.27)        | -16.52%             |  |  |  |
| EXPENDITURES                                             |         |               |               |                |                |                |                     |                     |  |  |  |
| Current:                                                 |         |               |               |                |                |                |                     |                     |  |  |  |
| Instruction                                              | 5000    |               |               |                |                |                |                     |                     |  |  |  |
| Student Support Services                                 | 6100    |               |               |                |                |                |                     |                     |  |  |  |
| Instructional Media Services                             | 6200    |               |               |                |                |                |                     |                     |  |  |  |
| Instruction and Curriculum Development Services          | 6300    |               |               |                |                |                |                     |                     |  |  |  |
| Instructional Staff Training Services                    | 6400    |               |               |                |                |                |                     |                     |  |  |  |
| Instruction Related Technolgy                            | 6500    |               |               |                |                |                |                     |                     |  |  |  |
| Board                                                    | 7100    |               |               |                |                |                |                     |                     |  |  |  |
| General Administration                                   | 7200    |               |               |                |                |                |                     |                     |  |  |  |
| School Administration                                    | 7300    |               |               |                |                |                |                     |                     |  |  |  |
| Facilities Acquisition and Construction                  | 7410    |               |               |                |                |                |                     |                     |  |  |  |
| Fiscal Services                                          | 7500    |               |               |                |                |                |                     |                     |  |  |  |
| Food Services                                            | 7600    | 19,052,028.00 | 19,052,028.00 | 3,365,210.25   | 17.66%         | 2,813,588.81   | 551,621.44          | 19.61%              |  |  |  |
| Central Services                                         | 7700    |               |               |                |                |                |                     |                     |  |  |  |
| Pupil Transportation Services                            | 7800    |               |               |                |                |                |                     |                     |  |  |  |
| Operation of Plant                                       | 7900    |               |               |                |                |                |                     |                     |  |  |  |
| Maintenance of Plant                                     | 8100    |               |               |                |                |                |                     |                     |  |  |  |
| Administrative Tech Services                             | 8200    |               |               |                |                |                |                     |                     |  |  |  |
| Community Services                                       | 9100    |               |               |                |                |                |                     |                     |  |  |  |
| Debt Service                                             | 9200    |               |               |                |                |                |                     |                     |  |  |  |
| Total Expenditures                                       |         | 19,052,028.00 | 19,052,028.00 | 3,365,210.25   | 17.66%         | 2,813,588.81   | 551,621.44          | 19.61%              |  |  |  |
| Excess (Deficiency) of Revenues Over (Under) Expenditure | s       | (291,970.00)  | (291,970.00)  | (1,933,320.52) | 662.16%        | (1,098,361.81) | (834,958.71)        | 76.02%              |  |  |  |
| OTHER FINANCING SOURCES (USES)                           |         |               |               |                |                |                |                     |                     |  |  |  |
| Transfers In                                             | 3600    |               |               |                |                |                |                     |                     |  |  |  |
| Transfers Out                                            | 9700    |               |               |                |                |                |                     |                     |  |  |  |
| Total Other Financing Sources (Uses)                     |         | 0.00          | 0.00          | 0.00           |                | 0.00           | 0.00                |                     |  |  |  |
| Net Change in Fund Balances                              |         | (291,970.00)  | (291,970.00)  | (1,933,320.52) | 662.16%        | (1,098,361.81) | (834,958.71)        | 76.02%              |  |  |  |
| Fund Balances, Prior Year                                | 2800    | 5,426,533.00  | 5,426,533.00  | 5,426,532.42   | 100.00%        | 5,394,535.87   | 31,996.55           | 0.59%               |  |  |  |
| Adjustment to Fund Balances                              | 2891    |               |               |                |                |                | ·                   |                     |  |  |  |
| Fund Balances, Current Year                              | 2700    | 5,134,563.00  | 5,134,563.00  | 3,493,211.90   | 68.03%         | 4,296,174.06   | (802,962.16)        | -18.69%             |  |  |  |