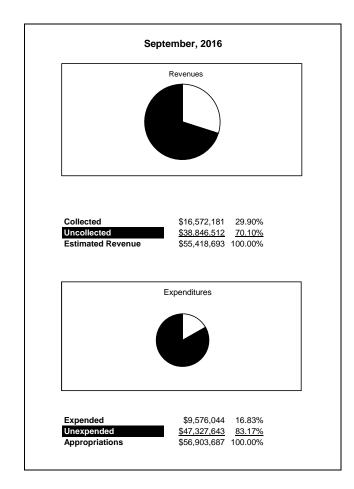

|                                                          |         | Internal Service Fund |                |               |                |               |                     |                     |
|----------------------------------------------------------|---------|-----------------------|----------------|---------------|----------------|---------------|---------------------|---------------------|
| The School District of Sarasota County, FL               |         |                       |                |               |                |               |                     |                     |
| Revenue & Expenditures - Budget And Actual               | Account | Budgeted              | Amounts        | Actual        | Percentage of  | Prior YTD     | Difference          | %                   |
| September 30, 2016                                       | Number  | Original              | Current        | Amounts       | Current Budget | Actual        | Increase/(Decrease) | Increase/(Decrease) |
| REVENUES                                                 |         |                       |                |               |                |               |                     |                     |
| Federal Direct                                           | 3100    |                       |                |               |                |               |                     |                     |
| Federal Through State                                    | 3200    |                       |                |               |                |               |                     |                     |
| State Sources                                            | 3300    |                       |                |               |                |               |                     |                     |
| Local Sources                                            | 3400    | 55,418,693.00         | 55,418,693.00  | 16,572,180.56 | 29.90%         | 792,601.12    | 15,779,579.44       | 1990.86%            |
| Total Revenues                                           |         | 55,418,693.00         | 55,418,693.00  | 16,572,180.56 | 29.90%         | 792,601.12    | 15,779,579.44       | 1990.86%            |
| EXPENDITURES                                             |         |                       |                |               |                |               |                     |                     |
| Current:                                                 |         |                       |                |               |                |               |                     |                     |
| Instruction                                              | 5000    |                       |                |               |                |               |                     |                     |
| Student Support Services                                 | 6100    |                       |                |               |                |               |                     |                     |
| Instructional Media Services                             | 6200    |                       |                |               |                |               |                     |                     |
| Instruction and Curriculum Development Services          | 6300    |                       |                |               |                |               |                     |                     |
| Instructional Staff Training Services                    | 6400    |                       |                |               |                |               |                     |                     |
| Instruction Related Technolgy                            | 6500    |                       |                |               |                |               |                     |                     |
| Board                                                    | 7100    |                       |                |               |                |               |                     |                     |
| General Administration                                   | 7200    |                       |                |               |                |               |                     |                     |
| School Administration                                    | 7300    |                       |                |               |                |               |                     |                     |
| Facilities Acquisition and Construction                  | 7410    |                       |                |               |                |               |                     |                     |
| Fiscal Services                                          | 7500    |                       |                |               |                |               |                     |                     |
| Food Services                                            | 7600    |                       |                |               |                |               |                     |                     |
| Central Services                                         | 7700    | 56,903,687.00         | 56,903,687.00  | 9,576,044.23  | 16.83%         | 1,408,960.04  | 8,167,084.19        | 579.65%             |
| Pupil Transportation Services                            | 7800    |                       |                |               |                |               |                     |                     |
| Operation of Plant                                       | 7900    |                       |                |               |                |               |                     |                     |
| Maintenance of Plant                                     | 8100    |                       |                |               |                |               |                     |                     |
| Administrative Tech Services                             | 8200    |                       |                |               |                |               |                     |                     |
| Community Services                                       | 9100    |                       |                |               |                |               |                     |                     |
| Debt Service                                             | 9200    |                       |                |               |                |               |                     |                     |
| Total Expenditures                                       |         | 56,903,687.00         | 56,903,687.00  | 9,576,044.23  | 16.83%         | 1,408,960.04  | 8,167,084.19        | 579.65%             |
| Excess (Deficiency) of Revenues Over (Under) Expenditure | S       | (1,484,994.00)        | (1,484,994.00) | 6,996,136.33  | -471.12%       | (616,358.92)  | 7,612,495.25        | -1235.08%           |
| OTHER FINANCING SOURCES (USES)                           |         |                       |                |               |                |               |                     |                     |
| Transfers In                                             | 3600    | 577,910.00            | 577,910.00     | 0.00          | 0.00%          | 0.00          | 0.00                |                     |
| Transfers Out                                            | 9700    |                       |                |               |                |               |                     |                     |
| Total Other Financing Sources (Uses)                     |         | 577,910.00            | 577,910.00     | 0.00          | 0.00%          | 0.00          | 0.00                |                     |
| Change in Net Position                                   |         | (907,084.00)          | (907,084.00)   | 6,996,136.33  | -771.28%       | (616,358.92)  | 7,612,495.25        | -1235.08%           |
| Net Position, Prior Year                                 | 2800    | 21,866,550.00         | 21,866,550.00  | 21,866,545.83 | 100.00%        | 14,393,285.25 | 7,473,260.58        | 51.92%              |
| Adjustment to Net Position                               | 2891    |                       |                |               |                |               |                     |                     |
| Net Position, Current Year                               | 2700    | 20,959,466.00         | 20,959,466.00  | 28,862,682.16 | 137.71%        | 13,776,926.33 | 15,085,755.83       | 109.50%             |